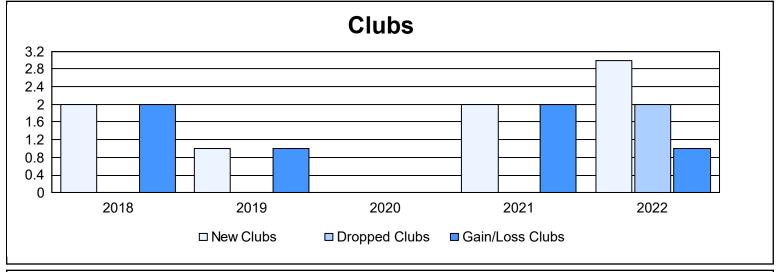

District 300B2 As of June 2022 Cumulative

| Year      | New<br>Clubs | Dropped<br>Clubs | Gain/<br>Loss<br>Clubs | New<br>Members | Charter<br>Members | Reinstate<br>Members | Transfer<br>Members | Total<br>Member<br>Added | Total<br>Members<br>Dropped | Gain/<br>Loss<br>Members |
|-----------|--------------|------------------|------------------------|----------------|--------------------|----------------------|---------------------|--------------------------|-----------------------------|--------------------------|
| 2017-2018 | 2            | 0                | 2                      | 394            | 65                 | 32                   | 4                   | 495                      | 483                         | 12                       |
| 2018-2019 | 1            | 0                | 1                      | 285            | 41                 | 24                   | 7                   | 357                      | 454                         | -97                      |
| 2019-2020 | 0            | 0                | 0                      | 281            | 1                  | 24                   | 2                   | 308                      | 358                         | -50                      |
| 2020-2021 | 2            | 0                | 2                      | 312            | 72                 | 47                   | 3                   | 434                      | 415                         | 19                       |
| 2021-2022 | 3            | 2                | 1                      | 333            | 122                | 10                   | 5                   | 470                      | 422                         | 48                       |
| Average   | 2            | 0                | 1                      | 321            | 60                 | 27                   | 4                   | 413                      | 426                         | -14                      |