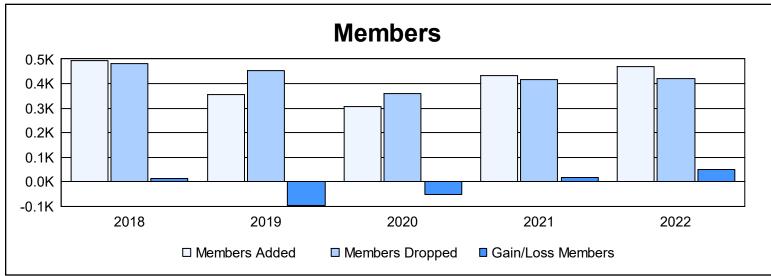

District 300B2 As of June 2022 Cumulative

| Year      | New<br>Clubs | Dropped<br>Clubs | Gain/<br>Loss<br>Clubs | New<br>Members | Charter<br>Members | Reinstate<br>Members | Transfer<br>Members | Total<br>Member<br>Added | Total<br>Members<br>Dropped | Gain/<br>Loss<br>Members |
|-----------|--------------|------------------|------------------------|----------------|--------------------|----------------------|---------------------|--------------------------|-----------------------------|--------------------------|
| 2017-2018 | 2            | 0                | 2                      | 394            | 65                 | 32                   | 4                   | 495                      | 483                         | 12                       |
| 2018-2019 | 1            | 0                | 1                      | 285            | 41                 | 24                   | 7                   | 357                      | 454                         | -97                      |
| 2019-2020 | 0            | 0                | 0                      | 281            | 1                  | 24                   | 2                   | 308                      | 358                         | -50                      |
| 2020-2021 | 2            | 0                | 2                      | 312            | 72                 | 47                   | 3                   | 434                      | 415                         | 19                       |
| 2021-2022 | 3            | 2                | 1                      | 333            | 122                | 10                   | 5                   | 470                      | 422                         | 48                       |
| Average   | 2            | 0                | 1                      | 321            | 60                 | 27                   | 4                   | 413                      | 426                         | -14                      |